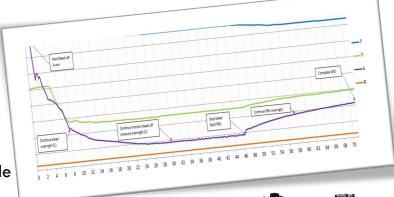

## Diagnostic Method

- Maximum Allowable Wellhead Operating Pressure (MAWOP) Calculation – API RP 90
- Flow Testing & Sampling
- Well Log Analysis (additional)
- Pressure Bleed-Down Performance
- Pressure Build-up Performance
- Upper & lower Diagnostic Threshold (DTs)
- Wellhead & Tubular Pressure Testing
- Data Record & Documentation