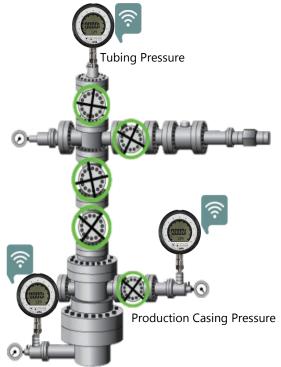

## Well Integrity - Surface Diagnostic Casing Tubing Pressure Diagnostic (CTPD)

Surface Casing Pressure